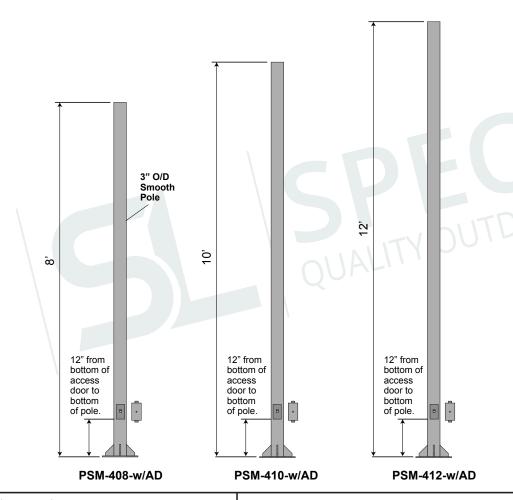

## PSM-4\*\*-wAD

3" O/D Smooth Round Pole Surface Mount

## **Mounting Template and Installation Instructions**



## MOUNTING PLATE DETAIL



## SURFACE MOUNT INSTALLATION DIAGRAM



Special Lite Products is not responsible for checking local municipal codes. Please verify specifications with your municipality before placing an order.

This document contains confidential and proprietary information that is the property of Special Lite Products. It may not be shared, copied or used in whole or in part with third parties without the expressed written consent of Special Lite Products.

FABRICATION TO BEGIN AFTER DRAWING HAS BEEN APPROVED, SIGNED THEN FAXED OR EMAILED TO SPECIAL LITE PRODUCTS.

gnature: \_\_\_\_\_ Date: \_\_\_\_\_



1634 Latrobe-Derry Road Loyalhanna, PA 15661 Phone: (724) 537-4711 Fax: (724) 537-9313 www.specialliteproducts.com

customer\_service@specialliteproducts.com

DRAWING NUMBE