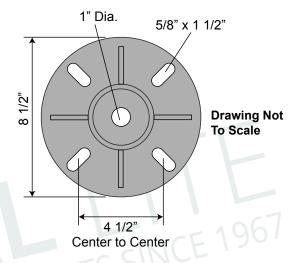

## PSM-4\*\*-wAD

3" O/D Smooth Round Pole Surface Mount

## **Mounting Template and Installation Instructions**



## MOUNTING PLATE DETAIL



## SURFACE MOUNT INSTALLATION DIAGRAM



Special Lite Products is not responsible for checking local municipal codes. Please verify specifications with your municipality before placing an order.

This document contains confidential and proprietary information that is the property of Special Lite Products. It may not be shared, copied or used in whole or in part with third parties without the expressed written consent of Special Lite Products.

FABRICATION TO BEGIN AFTER DRAWING HAS BEEN APPROVED, SIGNED THEN FAXED OR EMAILED TO SPECIAL LITE PRODUCTS.

gnature: \_\_\_\_\_ Date: \_\_\_\_\_



1634 Latrobe-Derry Road Loyalhanna, PA 15661 Phone: (724) 537-4711 Fax: (724) 537-9313 www.specialliteproducts.com

customer\_service@specialliteproducts.com

DRAWING NUMBER: 22903-11

CUSTOMER: N/A P